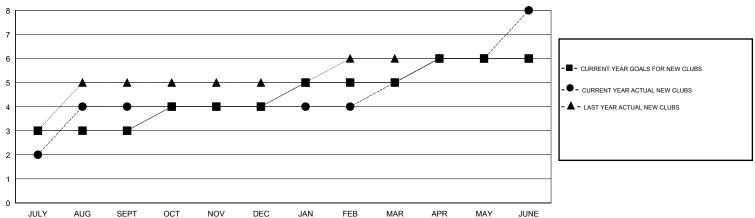

## MONTHLY MEMBERSHIP PROGRESS REPORT

District 321B1

Results as of: 6/30/2017

## GMT: OPEN LOCATION INDIA GMT CA



## GOALS AND ACTUAL NEW CLUBS CUMULATIVE



## GOALS AND ACTUAL MEMBERS CUMULATIVE



| DROPPED CLUBS: 3  DROPPED MEMBERS |           | 67 CLUBS OF 86 ADDED 1 OR MORE NEW MEMBERS | GENDER DISTE  MALE  FEMALE | 1,688 (60.61%)<br>1,097 (39.39%) |       |
|-----------------------------------|-----------|--------------------------------------------|----------------------------|----------------------------------|-------|
| DECEASED                          | 7         | CLICK HERE FOR CUMULATIVE                  | TOTAL FAMILY UNIT MEMBERS  |                                  | 1,560 |
| CLUB CANCELLED OTHER              | 38<br>352 | MEMBERSHIP DATA                            | FAMILY MEMBERS PAYING HALF |                                  | 829   |
| TOTAL                             | 397       |