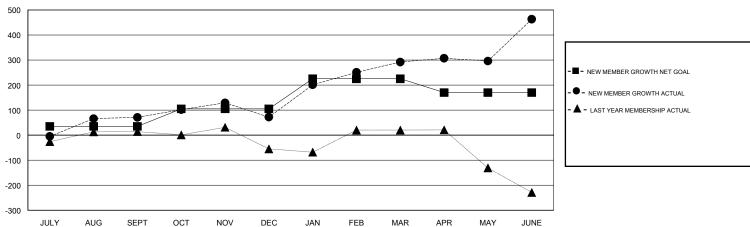

## GOALS AND ACTUAL MEMBERS CUMULATIVE

| DROPPED CLUBS: 3  DROPPED MEMBERS |           | 67 CLUBS OF 86 ADDED 1 OR MORE NEW MEMBERS | GENDER DISTE  MALE  FEMALE | 1,688 (60.61%)<br>1,097 (39.39%) |       |
|-----------------------------------|-----------|--------------------------------------------|----------------------------|----------------------------------|-------|
| DECEASED                          | 7         | CLICK HERE FOR CUMULATIVE                  | TOTAL FAMILY UNIT MEMBERS  |                                  | 1,560 |
| CLUB CANCELLED OTHER              | 38<br>352 | MEMBERSHIP DATA                            | FAMILY MEMBERS PAYING HALF |                                  | 829   |
| TOTAL                             | 397       |                                            | 1000                       | 3020                             |       |