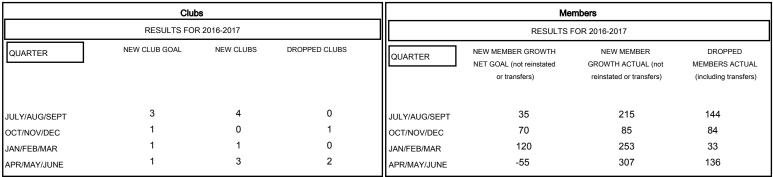

## MONTHLY MEMBERSHIP PROGRESS REPORT

District 321B1

Results as of: 6/30/2017

## GMT: OPEN LOCATION INDIA GMT CA



## GOALS AND ACTUAL NEW CLUBS CUMULATIVE



## GOALS AND ACTUAL MEMBERS CUMULATIVE



| DROPPED CLUBS: 3  DROPPED MEMBERS |           | 67 CLUBS OF 86 ADDED 1 OR MORE NEW MEMBERS | GENDER DISTE  MALE  FEMALE | 1,688 (60.61%)<br>1,097 (39.39%) |       |
|-----------------------------------|-----------|--------------------------------------------|----------------------------|----------------------------------|-------|
| DECEASED                          | 7         | CLICK HERE FOR CUMULATIVE                  | TOTAL FAMILY UNIT MEMBERS  |                                  | 1,560 |
| CLUB CANCELLED OTHER              | 38<br>352 | MEMBERSHIP DATA                            | FAMILY MEMBERS PAYING HALF |                                  | 829   |
| TOTAL                             | 397